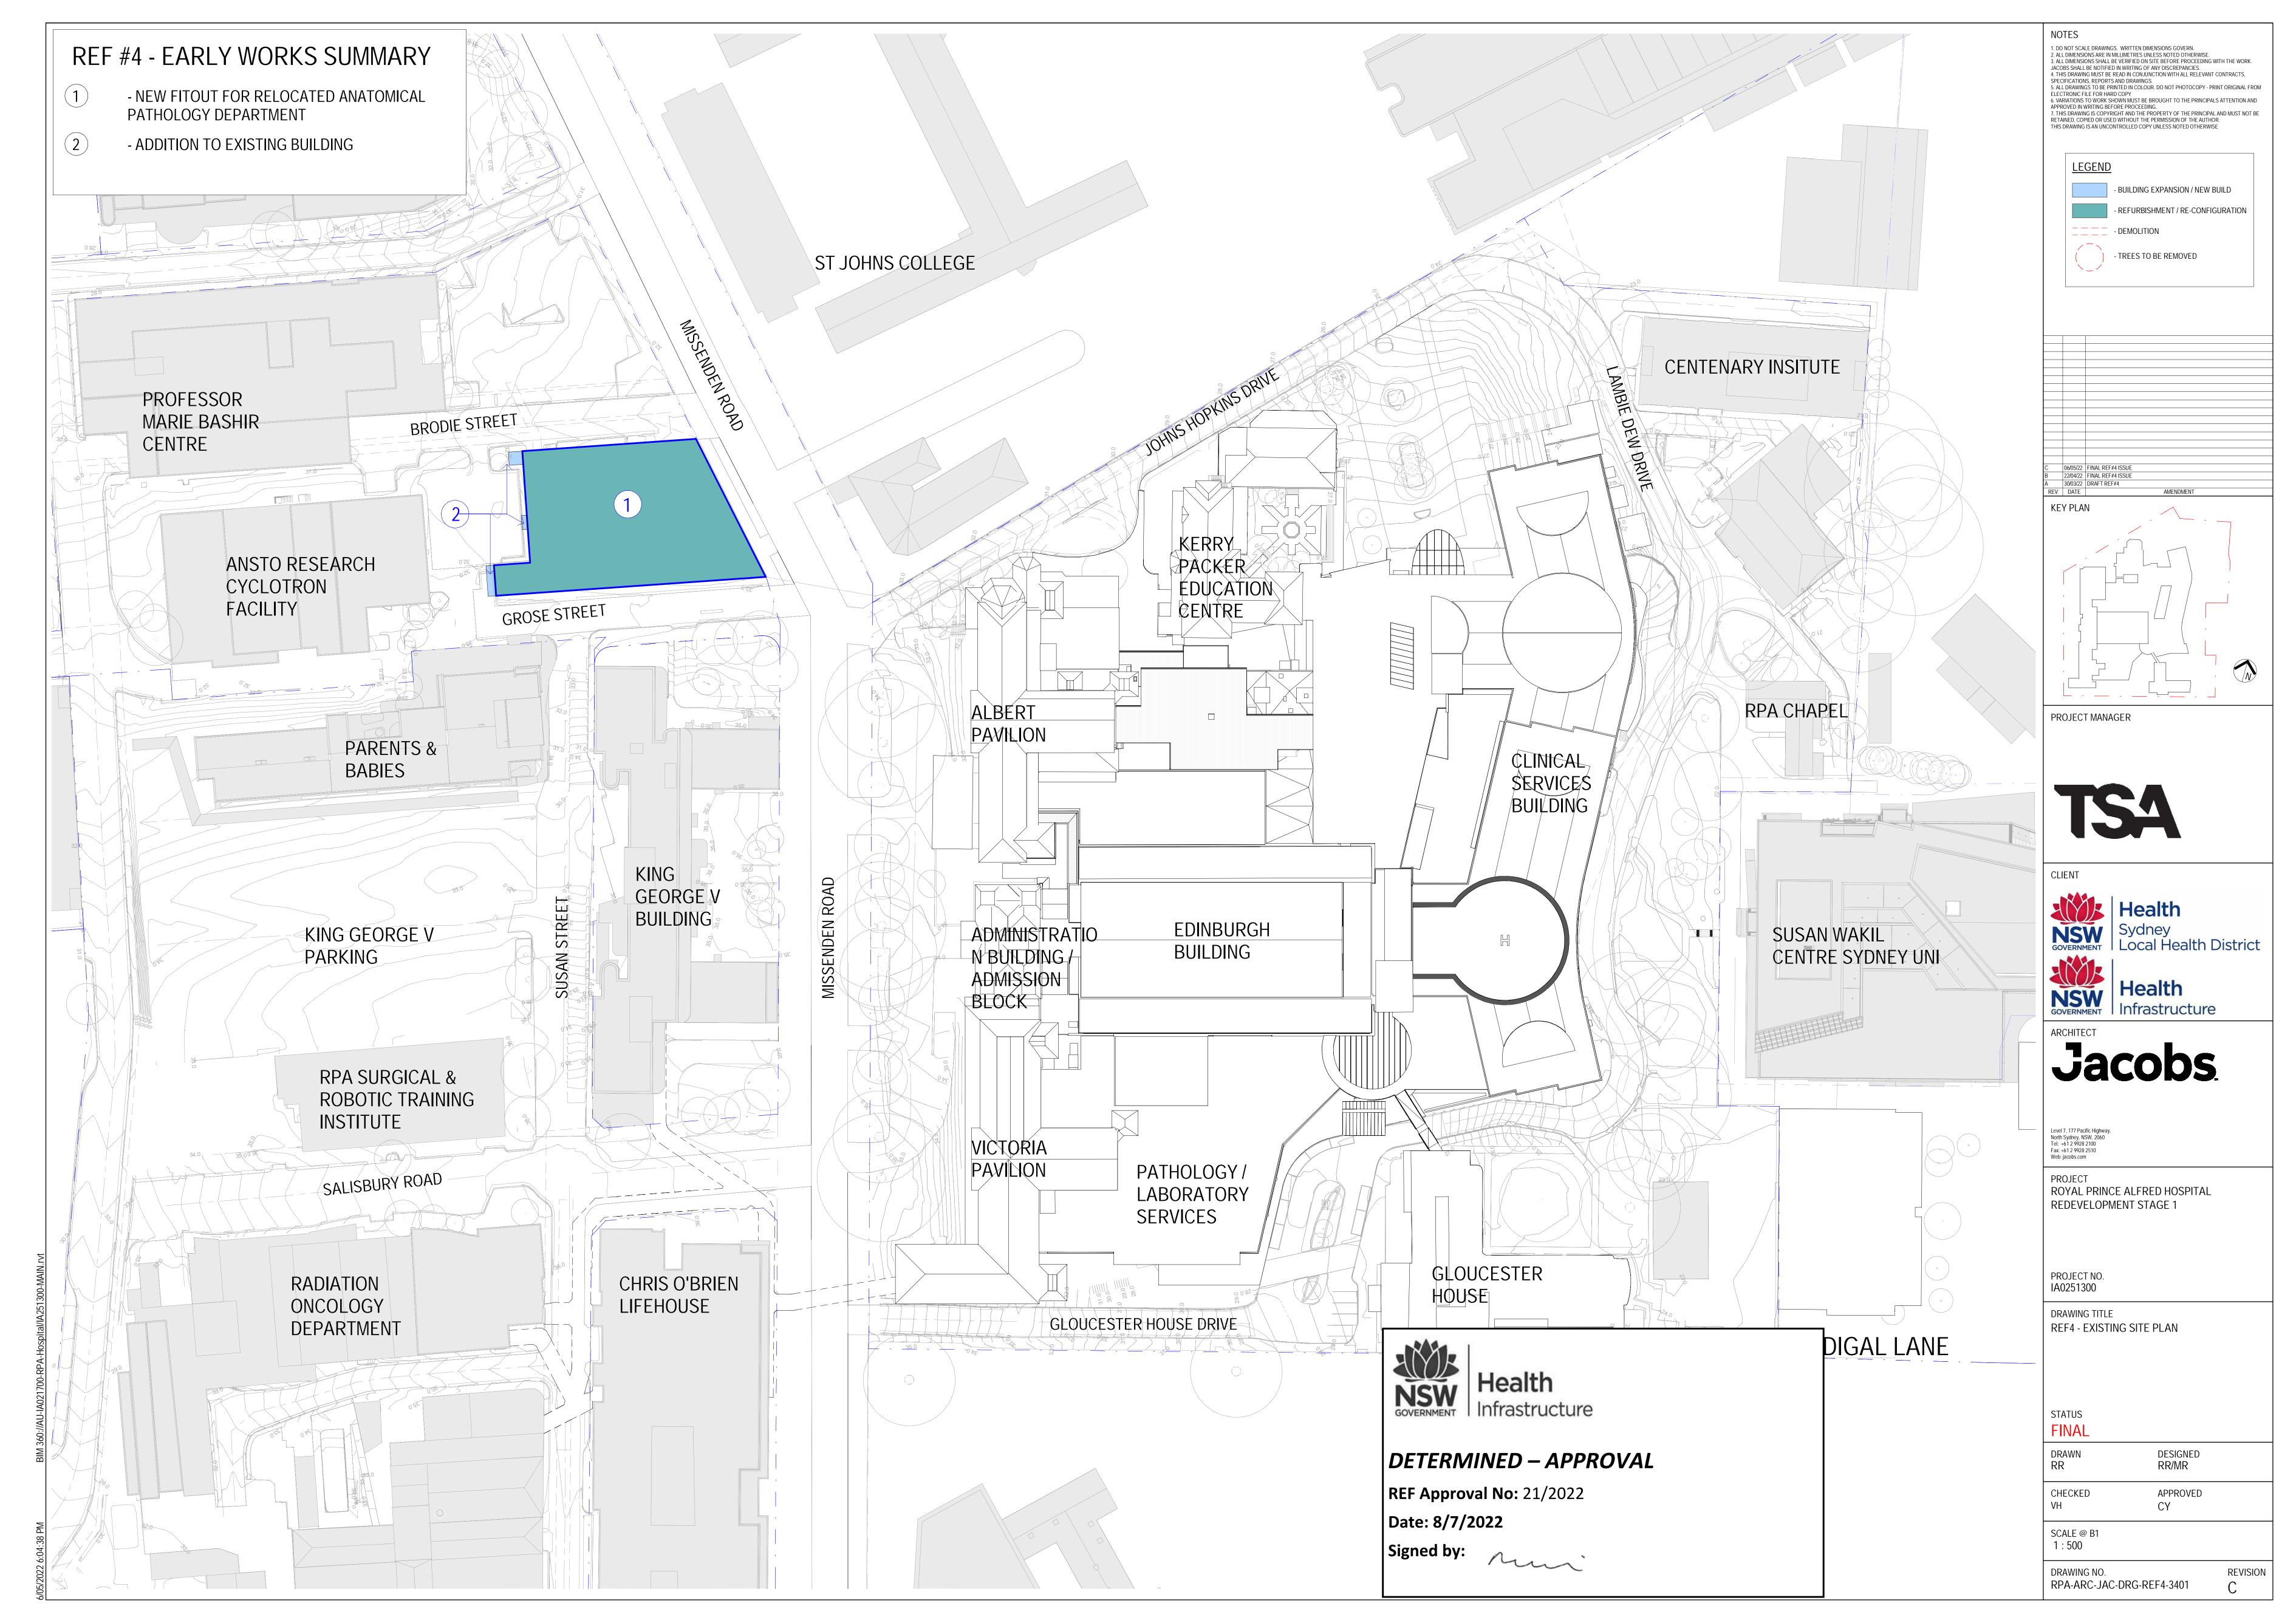

## ROYAL PRINCE ALFRED HOSPITAL REDEVELOPMENT EARLY WORKS - REF4 PACKAGE

| ARCHITECTURAL DRAWING LIST - REF4 |                           |
|-----------------------------------|---------------------------|
| Sheet Number                      | Sheet Name                |
|                                   | ·                         |
| REF4-0000                         | REF4 - COVER SHEET        |
| REF4-3401                         | REF4 - EXISTING SITE PLAN |
| REF4-3402                         | REF4 - FLOOR PLAN         |
| REF4-3403                         | REF4 - ELEVATIONS         |
| REF4-3404                         | REF4 - ROOF PLAN          |