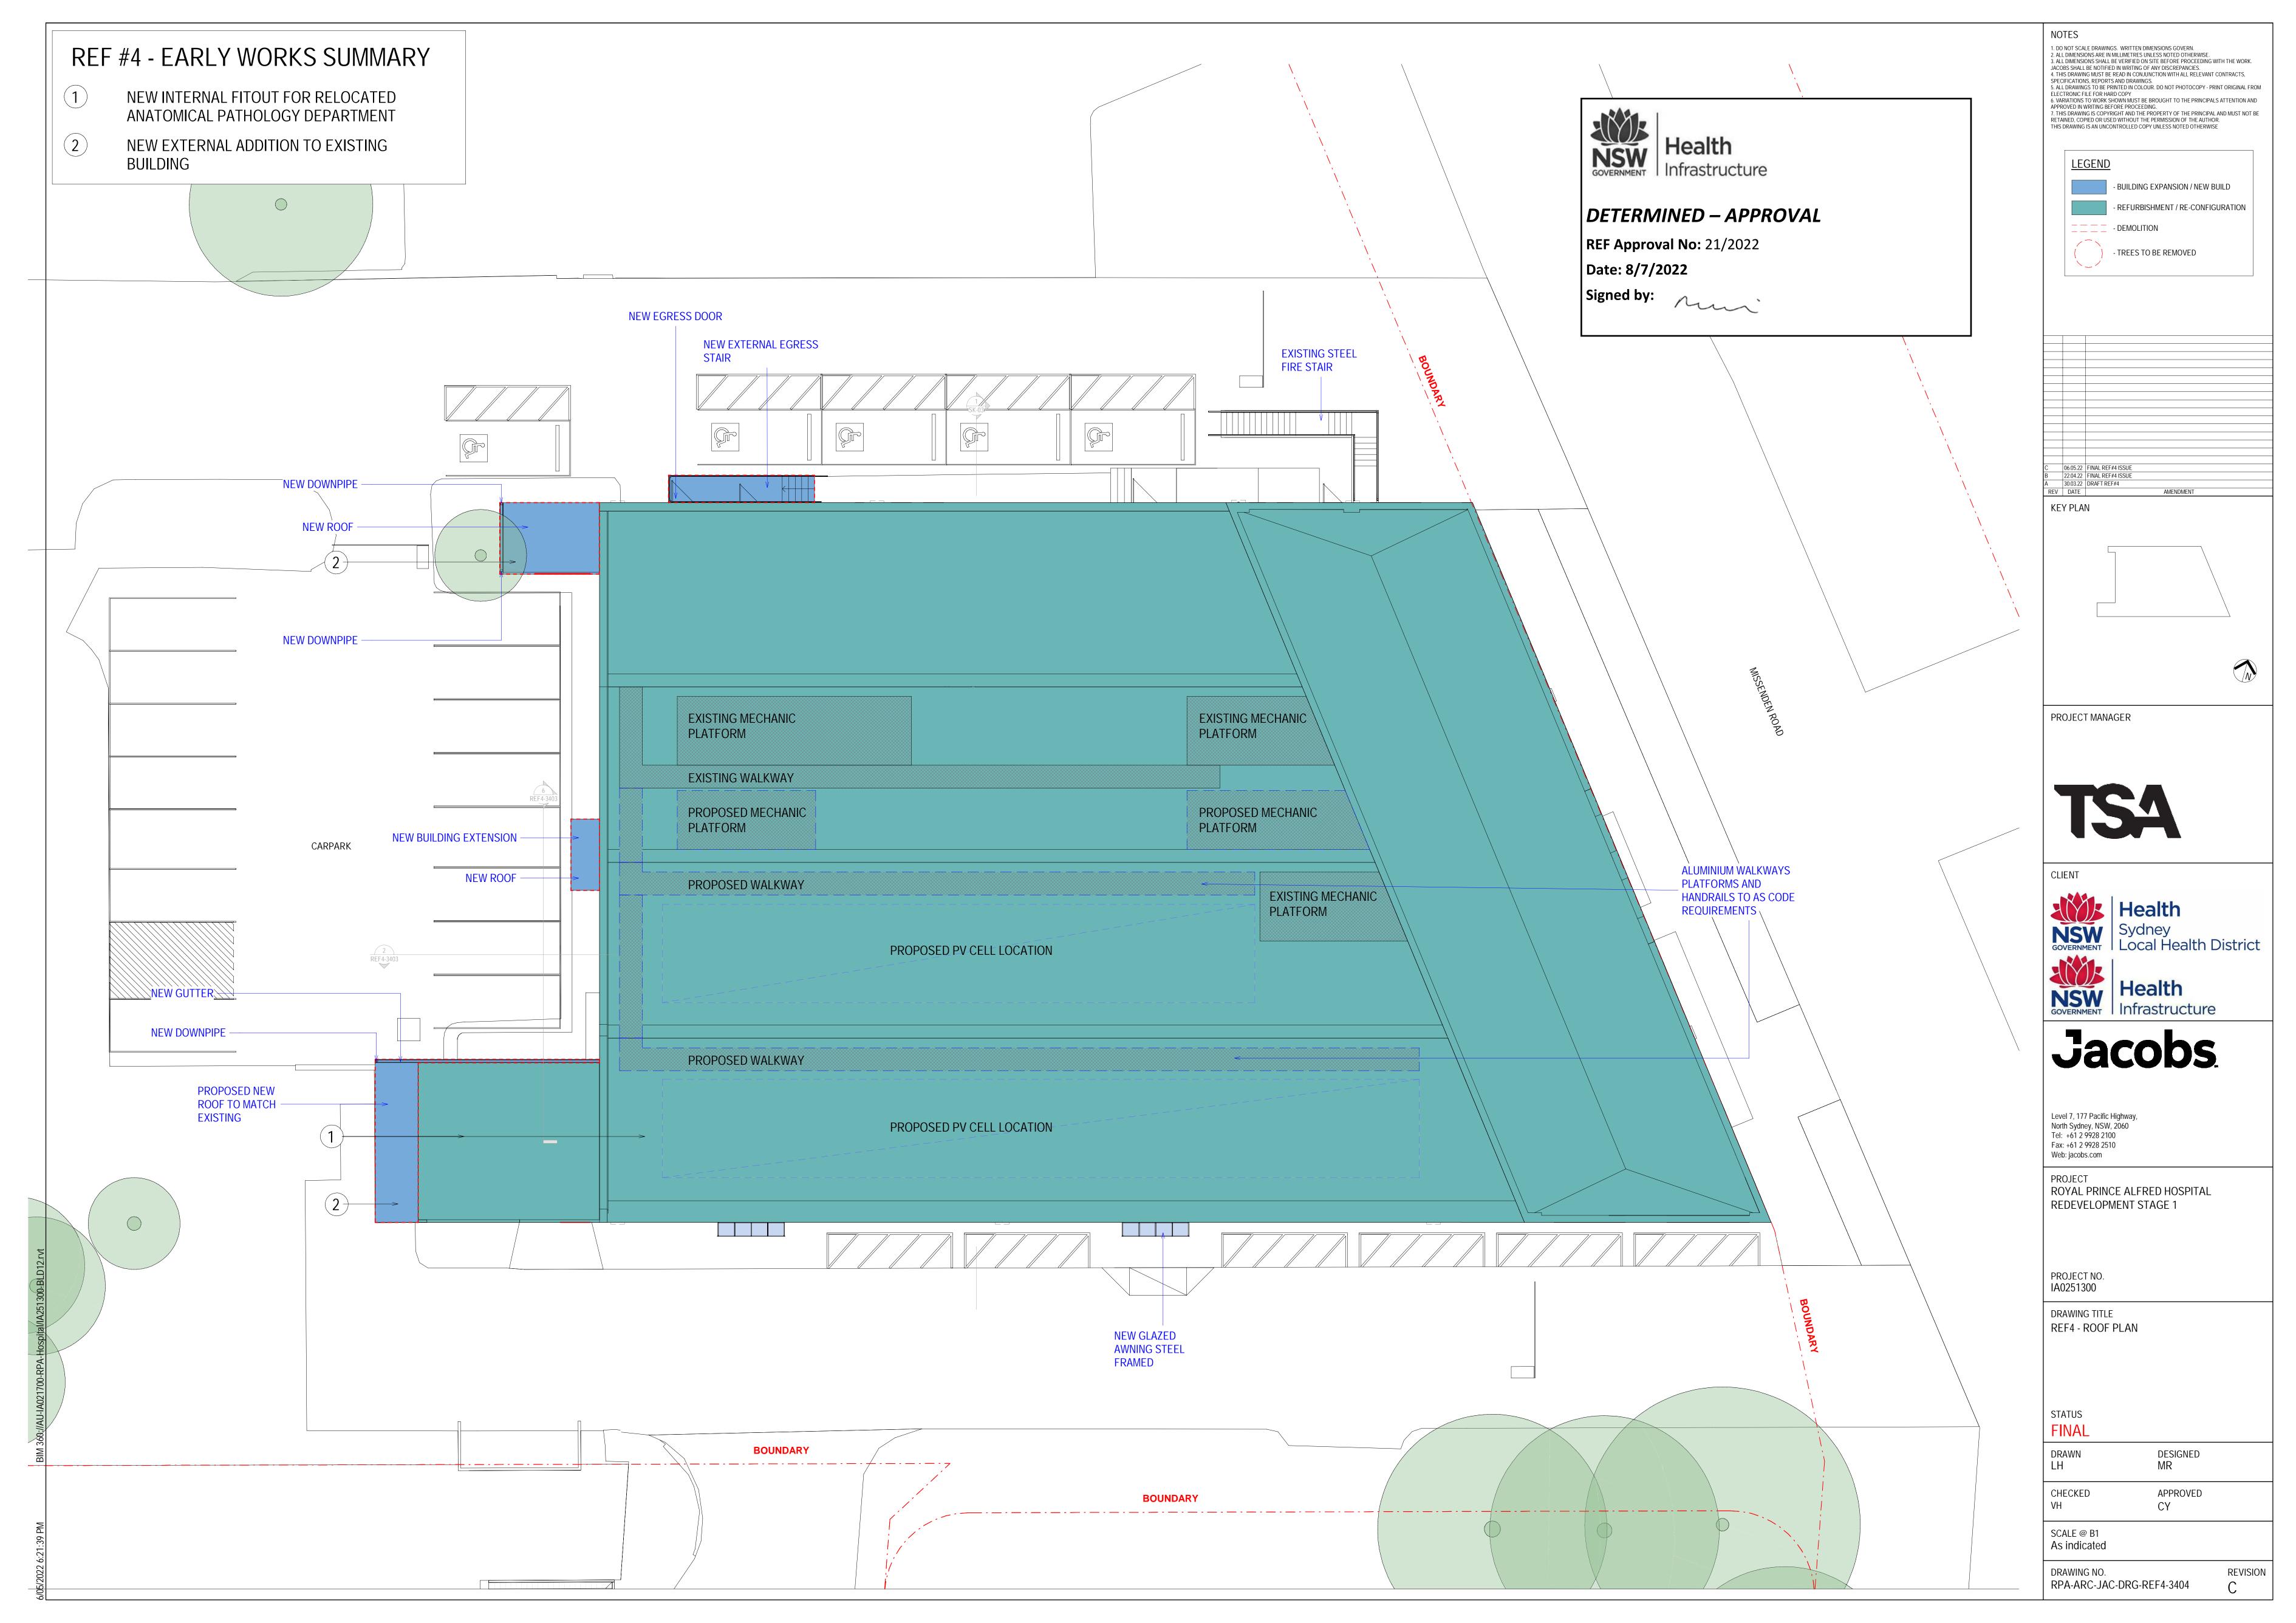

## ROYAL PRINCE ALFRED HOSPITAL REDEVELOPMENT EARLY WORKS - REF4 PACKAGE

| ARCHITECTURAL DRAWING LIST - REF4 |                           |
|-----------------------------------|---------------------------|
| Sheet Number                      | Sheet Name                |
|                                   | ·                         |
| REF4-0000                         | REF4 - COVER SHEET        |
| REF4-3401                         | REF4 - EXISTING SITE PLAN |
| REF4-3402                         | REF4 - FLOOR PLAN         |
| REF4-3403                         | REF4 - ELEVATIONS         |
| REF4-3404                         | REF4 - ROOF PLAN          |