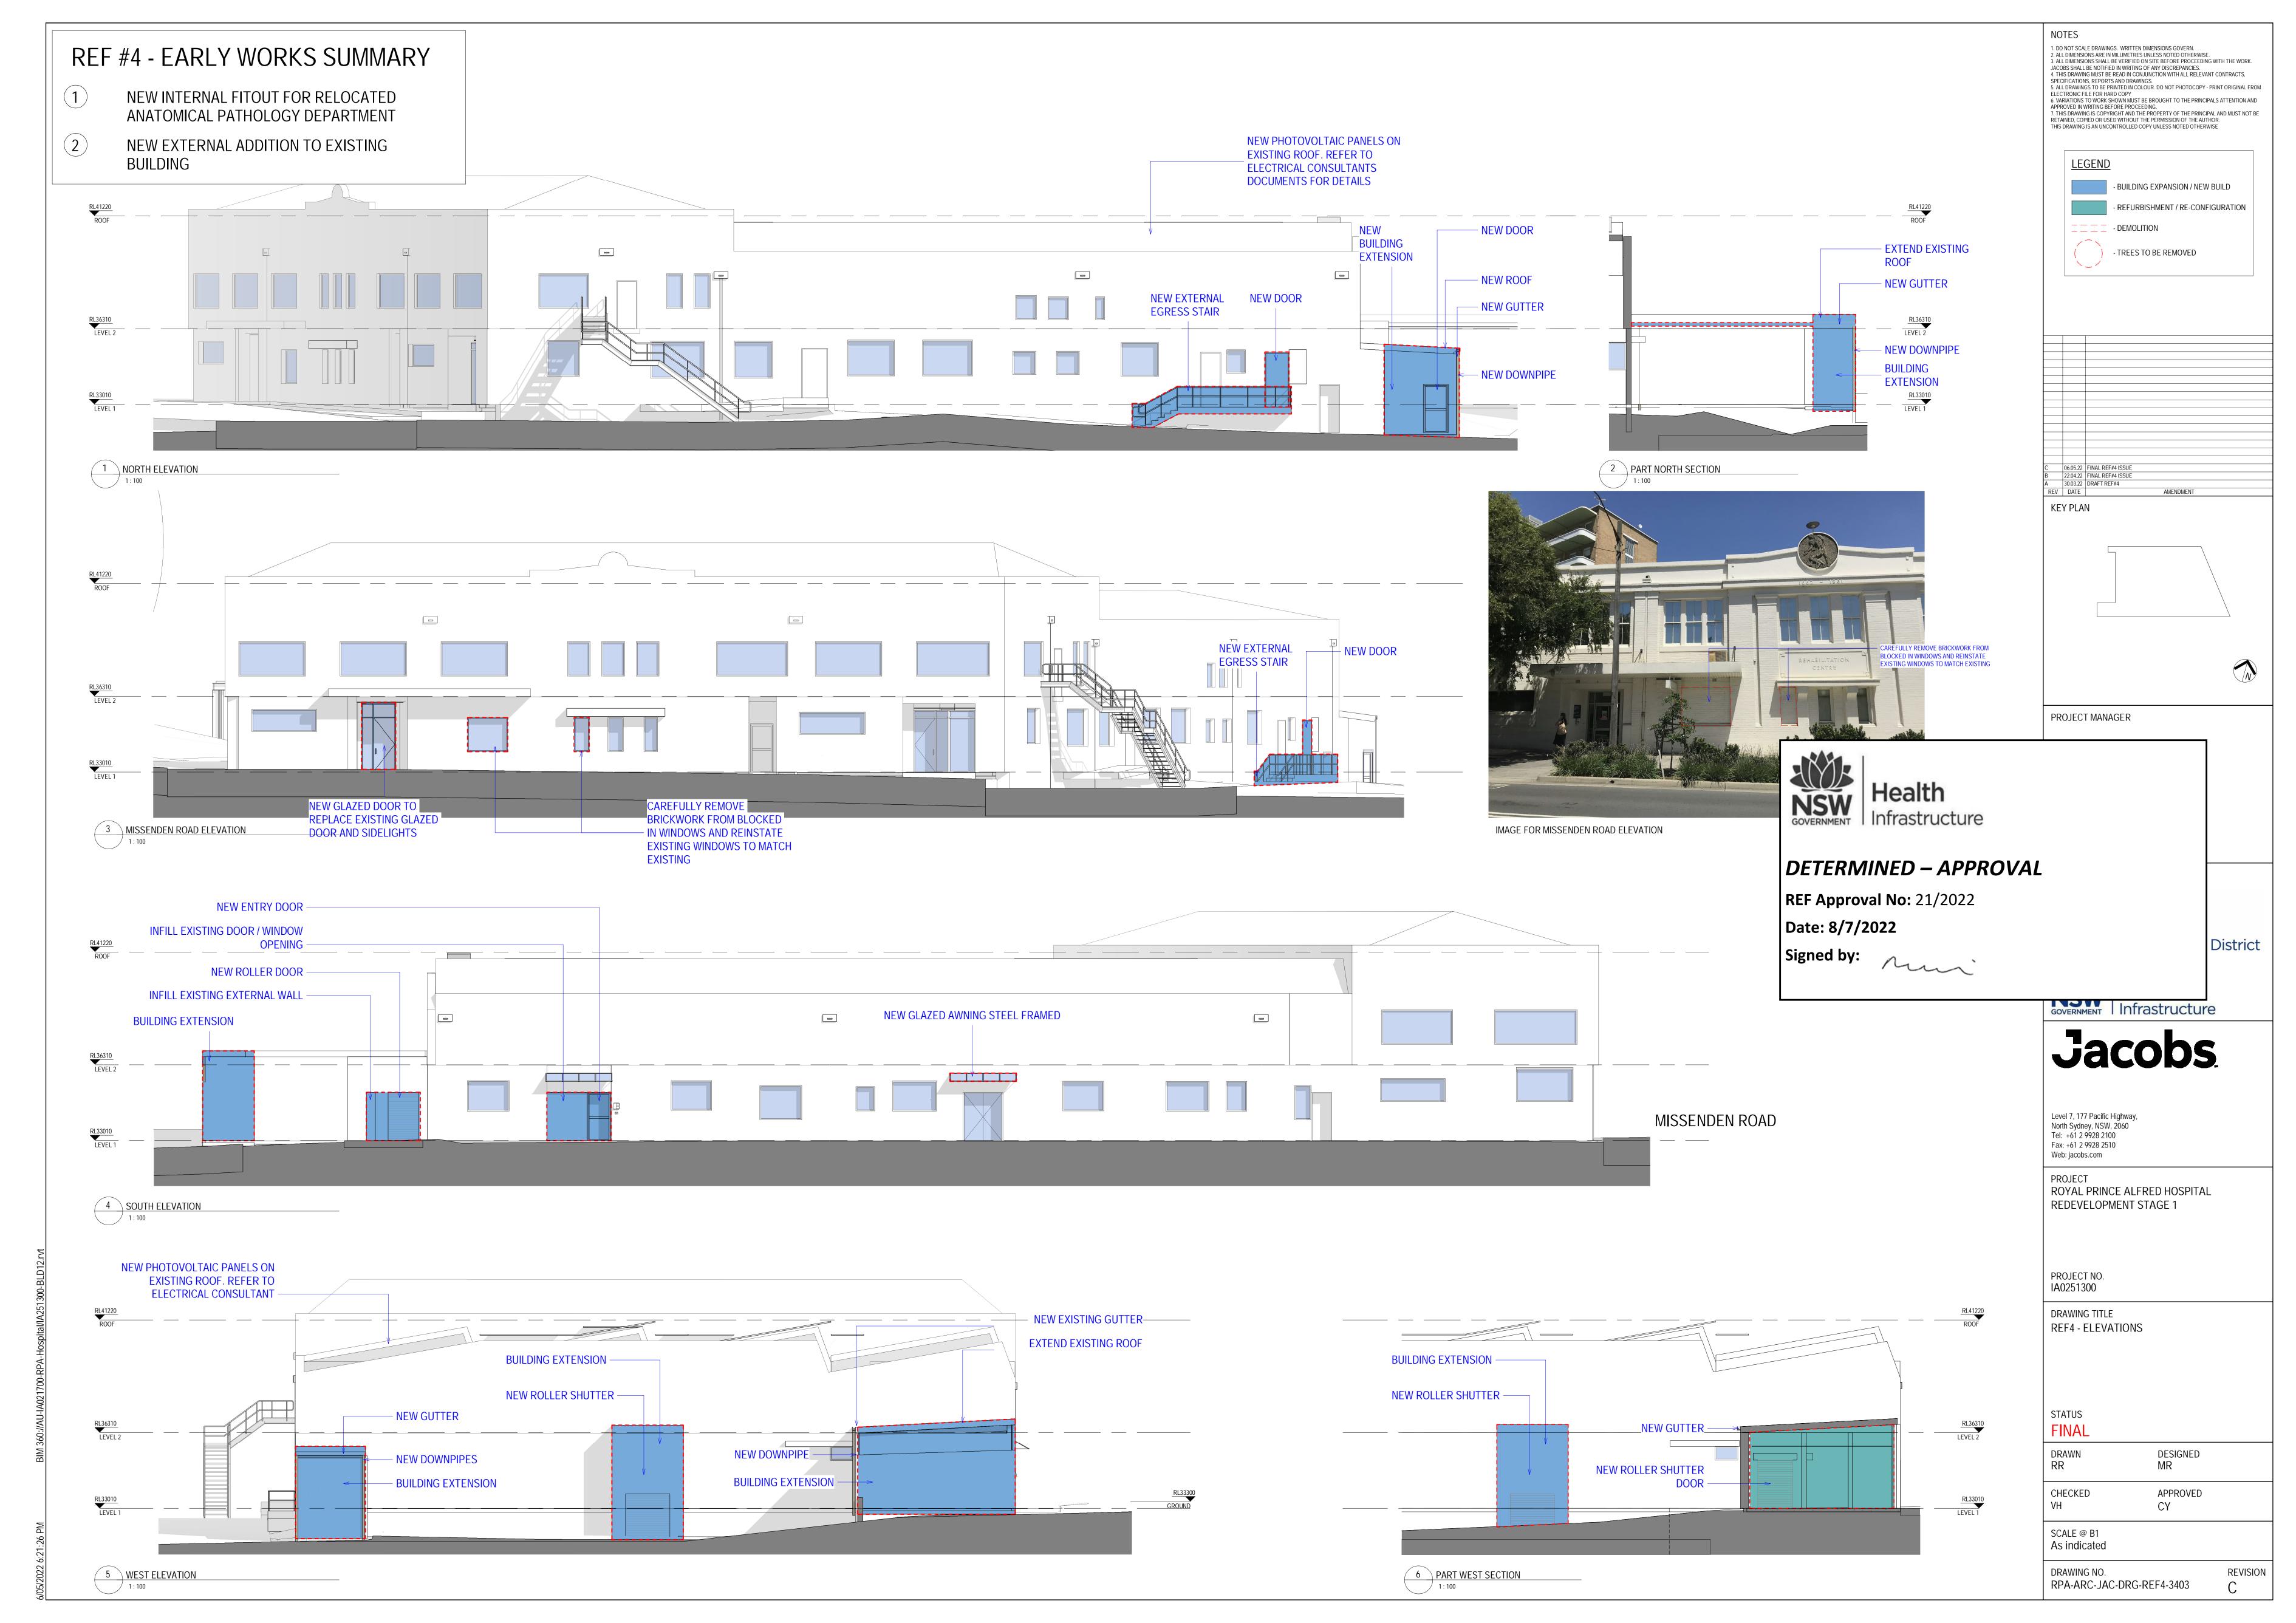

## ROYAL PRINCE ALFRED HOSPITAL REDEVELOPMENT EARLY WORKS - REF4 PACKAGE

| ARCHITECTURAL DRAWING LIST - REF4 |                           |
|-----------------------------------|---------------------------|
| Sheet Number                      | Sheet Name                |
|                                   | ·                         |
| REF4-0000                         | REF4 - COVER SHEET        |
| REF4-3401                         | REF4 - EXISTING SITE PLAN |
| REF4-3402                         | REF4 - FLOOR PLAN         |
| REF4-3403                         | REF4 - ELEVATIONS         |
| REF4-3404                         | REF4 - ROOF PLAN          |